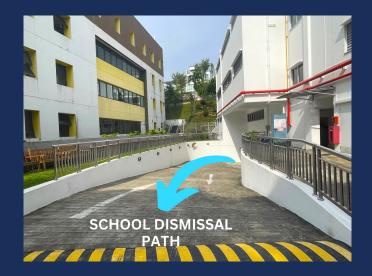

reak down climate science in an interactive, collaborative format.

SCAN HERE TO SIGN UP FOR A WORKSHOP SUITABLE FOR AGES 164



The school is situated on a quiet one-way road, but it's important that children are aware of our expectations regarding safe departure and arrival. To this end, pupils will receive their annual reminder regarding road safety next week from their tutors. The school has previously contacted the local authority regarding traffic calming options, but has been unsuccessful. We encourage parents to appeal should they wish to see signage or similar installed.

Parents are similarly encouraged to ensure pupils cross safely from the dismissal ramp, and walk only along the pavements. Younger children seeing safe use of roads is important for building their independence.





#### Dear Parents/Guardians,

We hope you and your child have been enjoying your time at Invictus Bukit Timah! Your feedback is invaluable to us and helps other families make the right choice for their child's education.

If you have had a positive experience with us, we would love to hear about it! Please take a moment to leave a Google review and share what you love about our school. Your kind words can make a big difference!

#### **Click Here to Leave a Google Review**

Thank you for being part of our wonderful community!

# Review us on Google

## **Medical Matters**

### Health Reminders:

- Ensure your *child's immunizations* are all up to date.
- Advocate **good hygiene habits** to prevent the spread of illness and infections.
- Establish a *bedtime and wake up time* to ensure